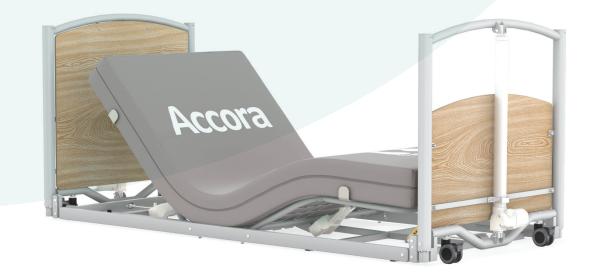

## FloorBed<sup>1</sup> Plus

## A wider floor-level nursing bed

Designed for the plus size user, FloorBed 1 Plus is 15 cm wider than a standard 90 cm wide bed, giving the plus size user more space without going to the full width of a bariatric bed.