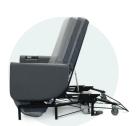

## Transfer from lying to standing. Effortlessly.

The **Ascenda** is a 'riser-bed' designed to facilitate effortless transfers from lying to standing, enabling individuals to maintain dignity and mobility at home while reducing care package requirements.

Tilt-in-space mechanism

**Sleeping position** 

**Rise function** 

Depth-adjustable

**Pillow clips** 

Handset