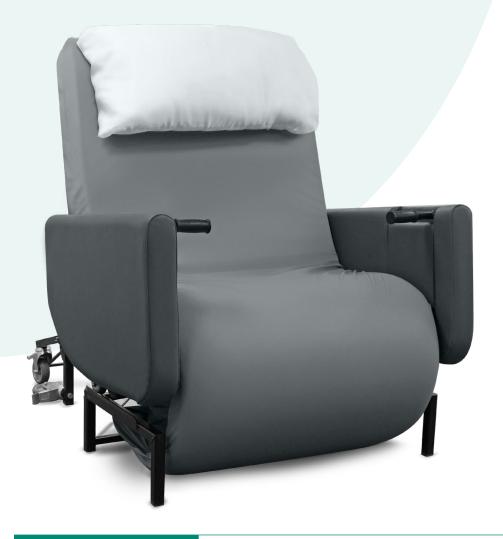

## **Ascenda**<sup>®</sup>

## Transfer from lying to standing. Effortlessly.

The **Ascenda** is a 'riser-bed' designed to facilitate effortless transfers from lying to standing, enabling individuals to maintain dignity and mobility at home while reducing care package requirements.